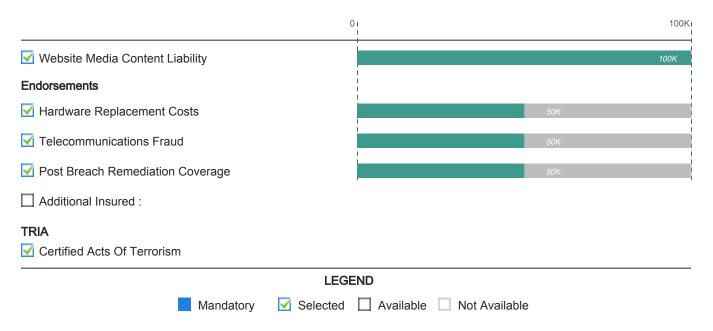

ible                    |                                      |                          |                          |
| Third Party Coverage          | es                                   |                          | İ                        |
| PCI Fines & Pena              | Ilties                               |                          | 100K                     |
| Regulator Defens              | e & Penalties                        |                          | 100K                     |
| Security Breach L             | iability                             |                          | 100K                     |
|                               | l                                    |                          |                          |



### **CYBER INSURANCE QUOTE - PRIME 100**





### **DESCRIPTION OF COVERAGES - PRIME 100**

(Please note this quote contains only a general description of coverage provided. For a detailed description of the terms, you must refer to the insurance contract itself and the endorsements listed herein).

### Security Breach Expense

Coverage for losses and expenses directly associated with recovery activities in the aftermath of a cyber incident. This can include investigation and forensic services, notification to customers, call center services, overtime salaries, post-event monitoring services such as credit monitoring for impacted customers and more.

### Restoration Of Electronic Data

Coverage for the costs to replace or restore electronic data or computer programs in the aftermath of an incident. This can also include the cost o