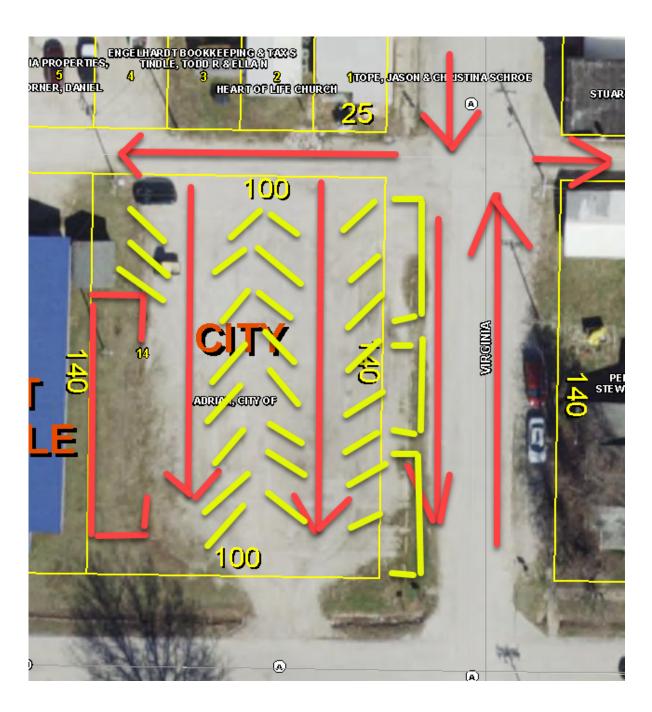

- A. APPROVAL OF REGUALR COUNCIL MEETING MINUTES FOR AUGUST
- B. APPROVAL OF BILLS PAID IN AUGUST
- 8. UNFINISHED BUSINESS
- 9. NEW BUSINESS
  - A. CHANGE DATE OF OCTOBER COUNCIL MEETING
  - B. NOISE ORDINANCE
  - C. PLANNING AND ZONING COMMISION ORDINANCE
  - D. DANGEROUS BUILDING DISCUSSION
  - E. AMENDING ORDINANCE 910 DESIGNATING VIRGINIA STREET AS ONE WAY
- 10. PUBLIC COMMENTS
- 11. MAYOR/ALDERMAN COMMUNICATION
- 12. EXECUTIVE SESSION (CLOSED MEETING) The Board of Aldermen may vote to go into a closed meeting for the purposes of discussing the following:
- A. LITIGATION MATTERS AS AUTHORIZED BY 610.021 (1) RSMo
- B. REAL ESTATE ACQUISITION MATTERS AS AUTHORIZED BY 610.021 (2) RSMo
- C. PERSONNEL MATTERS AS AUTHROIZED BY 610.021 (3) RSMo
- D. OTHER MATTERS AS AUTHORIZED BY 610.021 (4-21) RSMo
- 13. ADJOURNMENT